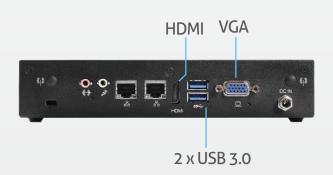

## Specifications

| Processor System |                                    |  |
|------------------|------------------------------------|--|
| CPU              | Intel® Apollo SoC Processor        |  |
| Memory           | 2 x DDR3L SO-DIMM 1861, up to 16GB |  |
| Chipset          | N/A                                |  |
| Graphic          | Intel® Gen9 Graphic                |  |
| LAN Chipset      | 2 x Intel® I210                    |  |
| Watch Dog        | 256 Segments, 0,1,2255 Sec/min     |  |
|                  |                                    |  |
| Rear I/O         |                                    |  |
| HDMI             | 1                                  |  |
| VGA              | 1                                  |  |
| Ethernet         | 2                                  |  |
| USB              | 2 x USB 3.0                        |  |
| Audio Jack       | 2 (Mic-in, Line-out)               |  |
| Serial Port      | N/A                                |  |
|                  |                                    |  |
| Storage          |                                    |  |
| Туре             | 1 x 2.5" HDD/SSD                   |  |