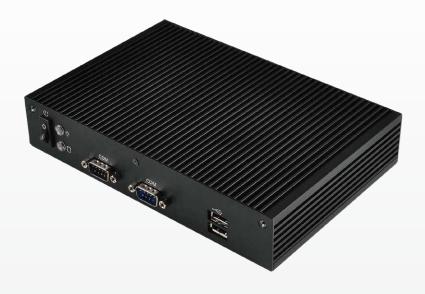

Embedded BOX PC

## Spotlight Features

- · Intel® Apollo SoC Processor
- · 1\*VGA, 1\*HDMI
- · Support Win 10
- · Dual Intel LAN, 2 x COM
- · Slim and Fanless Design