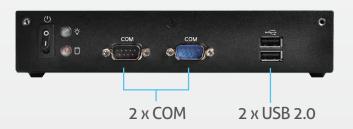

| Front I/O   |                                |  |
|-------------|--------------------------------|--|
| Serial Port | 1 x RS-232/422/485, 1 x RS-232 |  |
| USB         | 2 x USB 2.0                    |  |